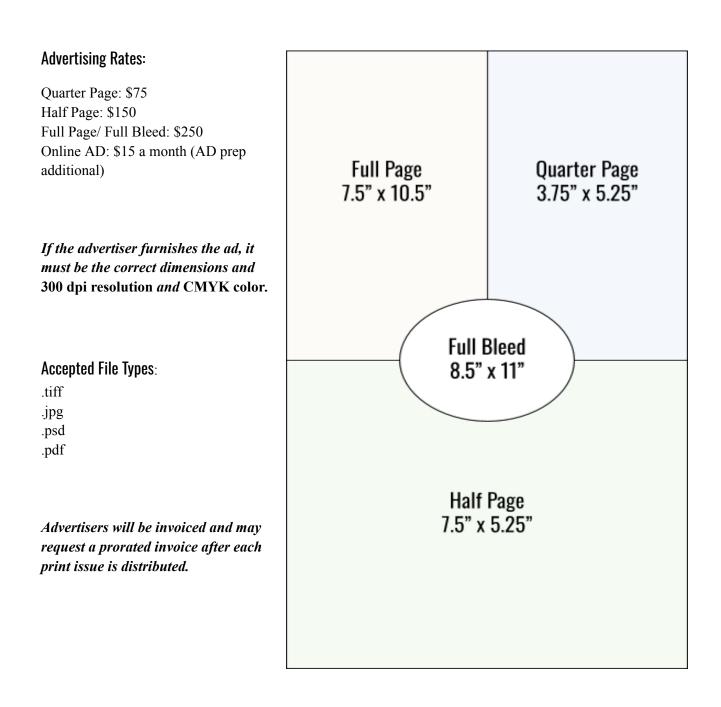

Our rates are *very* reasonable-a full-page color ad is just \$250 and if you run a full page in 3 issues, you get a full page for free! Our Buy-3-Get-1-Free deal also applies to half-page ads which are only \$150! We are ready to publish your prepared copy, or our advertising staff will design an ad to suit your message. Please consider the advantages of advertising in our high school magazine and the valuable contribution you will make by helping support the student press.